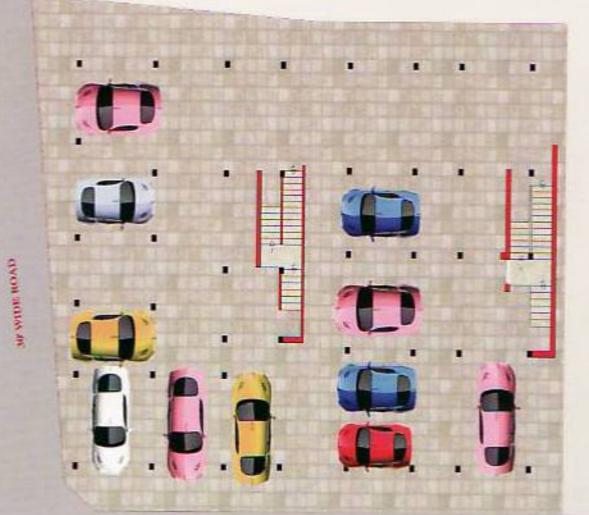

15000 liters capacity of sump (common to all flats).

18. Water

Over head tank (common to all flats) capacity of 10,000 liters.



| AREA STATEMEAT |           |           |           |
|----------------|-----------|-----------|-----------|
| 'A' BLOCK      |           | 'B' BLOCK |           |
| F1 & S1        | 865 Sq.Ft | F1 & S1   | 865 Sq.Ft |
| F2 & S2        | 720 Sq.Ft | F2 & S2   | 720 Sq.Ft |
| F3 & S3        | 631 Sq.Ft | F3 & S3   | 631 Sq.Ft |

## LOCATION

**KUNDARTHUR BUS DEPOT : 1.50 KM KUNDRATHUR TEMPLE** : 2.00KM BY PASS ROAD : 2.00KM

## WELL DONE CONSTRUCTION

SRI RAMA CHANDRA FLAT, G1, D. NO. 37, ANNAI ABIRAMI NAGAR, NATCO SOCIETY, KOLUTHUVANCHERY, AYYAPPANTHANGAL, CHENNAI - 600116

MOBILE NO: 95004 27147 : 97898 28427 : 97899 66457







FIRST & SECOND FLOOR PLAN



30' WIDE ROAD



STILT FLOOR PLAN