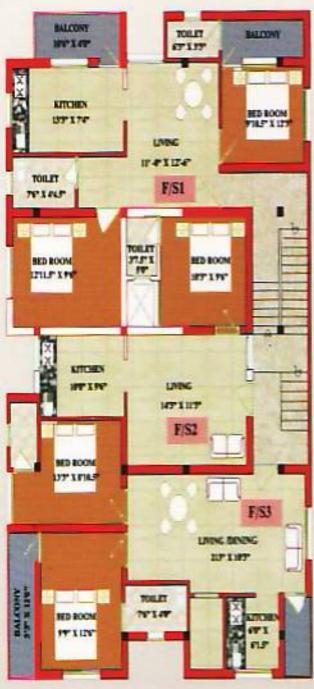

| AREA STATEMEAT |           |           |           |
|----------------|-----------|-----------|-----------|
| 'A' BLOCK      |           | 'B' BLOCK |           |
| F1 & S1        | 865 Sq.Ft | F1 & S1   | 865 Sq.Ft |
| F2 & S2        | 720 Sq.Ft | F2 & S2   | 720 Sq.Ft |
| F3 & S3        | 631 Sq.Ft | F3 & S3   | 631 Sq.Ft |

## WELL DONE CONSTRUCTION

SRI RAMA CHANDRA FLAT, G1, D. NO. 37, ANNAI ABIRAMI NAGAR, NATCO SOCIETY, KOLUTHUVANCHERY, AYYAPPANTHANGAL, CHENNAI - 600116

MOBILE NO: 95004 27147 : 97898 28427 : 97899 66457

FIRST & SECOND FLOOR PLAN