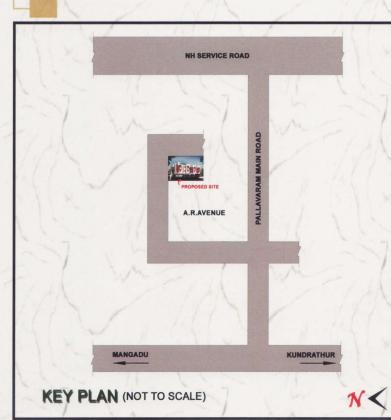

## LOCATION

**KUNDARTHUR BUS DEPOT : 1.50 KM KUNDRATHUR TEMPLE** : 2.00KM BY PASS ROAD : 2.00KM