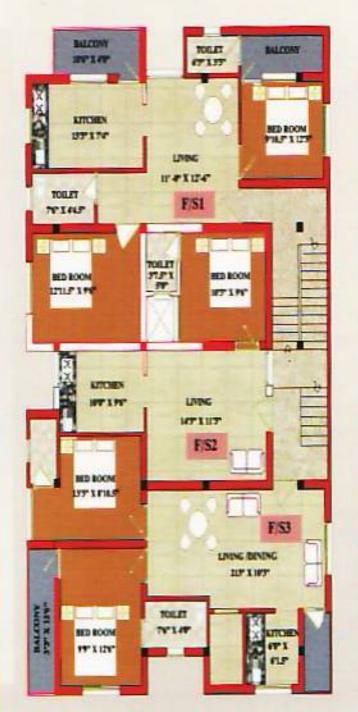

| AREA STATEMEAT |           |           |           |
|----------------|-----------|-----------|-----------|
| 'A' BLOCK      |           | 'B' BLOCK |           |
| F1 & S1        | 865 Sq.Ft | F1 & S1   | 865 Sq.Ft |
| F2 & S2        | 720 Sq.Ft | F2 & S2   | 720 Sq.Ft |
| F3 & S3        | 631 Sq.Ft | F3 & S3   | 631 Sq.Ft |

## WELL DONE CONSTRUCTION

SRI RAMA CHANDRA FLAT, G1, D. NO. 37, ANNAI ABIRAMI NAGAR, NATCO SOCIETY, KOLUTHUVANCHERY, AYYAPPANTHANGAL, CHENNAI - 600116

MOBILE NO: 95004 27147 : 97898 28427 : 97899 66457

FIRST & SECOND FLOOR PLAN